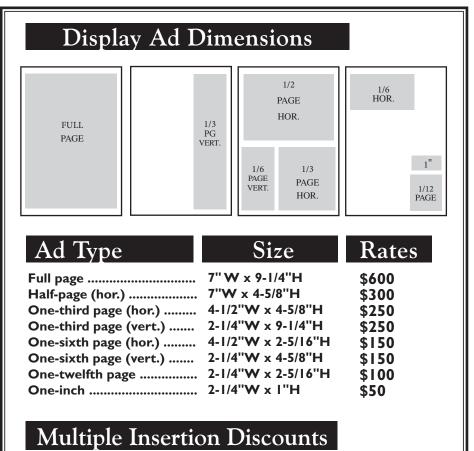

#### **General Information**

Mechanical Requirements Rates are for print-ready ads (300 dpi, CMYK color)

Full Bleed size 9" x 111/2"

Trim size  $8\frac{3}{8}$ " x 10 $\frac{7}{8}$ " Please submit ads as a .tif, .jpeg, or .pdf